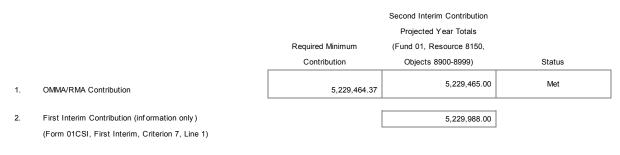

| CRITERIA ANI | D STANDARDS                                     |                                                                                                                                                                                                              | Met | Not Met |
|--------------|-------------------------------------------------|--------------------------------------------------------------------------------------------------------------------------------------------------------------------------------------------------------------|-----|---------|
| 1            | Average Daily Attendance                        | Funded ADA for any of the current or two subsequent fiscal years has not changed by more than two<br>percent since first interim.                                                                            |     | ×       |
| CRITERIA ANI | D STANDARDS (continued)                         |                                                                                                                                                                                                              | Met | Not Met |
| 2            | Enrollment                                      | Projected enrollment for any of the current or two subsequent fiscal years has not changed by more<br>than two percent since first interim.                                                                  | x   |         |
| 3            | ADA to Enrollment                               | Projected second period (P-2) ADA to enrollment ratio for the current and two subsequent fiscal years is<br>consistent with historical ratios;                                                               | x   |         |
| 4            | Local Control Funding Formula (LCFF)<br>Revenue | Projected LCFF revenue for any of the current or two subsequent fiscal years has not changed by<br>more than two percent since first interim.                                                                |     | ×       |
| 5            | Salaries and Benefits                           | Projected ratio of total unrestricted salaries and benefits to total unrestricted general fund<br>expenditures has not changed by more than the standard for the current and two subsequent fiscal<br>years. |     | ×       |
| 6a           | Other Revenues                                  | Projected operating revenues (federal, other state, other local) for the current and two subsequent fiscal years have not changed by more than five percent since first interim.                             |     | x       |
| 6b           | Other Expenditures                              | Projected operating expenditures (books and supplies, services and other expenditures) for the current<br>and two subsequent fiscal years have not changed by more than five percent since first interim.    |     | ×       |
| 7            | Ongoing and Major Maintenance<br>Account        | If applicable, changes occurring since first interim meet the required contribution to the ongoing and<br>major maintenance account (i.e., restricted maintenance account).                                  | x   |         |
| 8            | Deficit Spending                                | Unrestricted deficit spending, if any, has not exceeded the standard in any of the current or two<br>subsequent fiscal years.                                                                                |     | ×       |
| 9a           | Fund Balance                                    | Projected general fund balance will be positive at the end of the current and two subsequent fiscal<br>years.                                                                                                | x   |         |
| 9b           | Cash Balance                                    | Projected general fund cash balance will be positive at the end of the current fiscal year.                                                                                                                  | x   |         |
| 10           | Reserves                                        | Available reserves (e.g., reserve for economic uncertainties, unassigned/unappropriated amounts)<br>meet minimum requirements for the current and two subsequent fiscal years.                               |     | x       |
| SUPPLEMENT   | AL INFORMATION                                  |                                                                                                                                                                                                              | No  | Yes     |
| S1           | Contingent Liabilities                          | Have any known or contingent liabilities (e.g., financial or program audits, litigation, state compliance<br>reviews) occurred since first interim that may impact the budget?                               | x   |         |